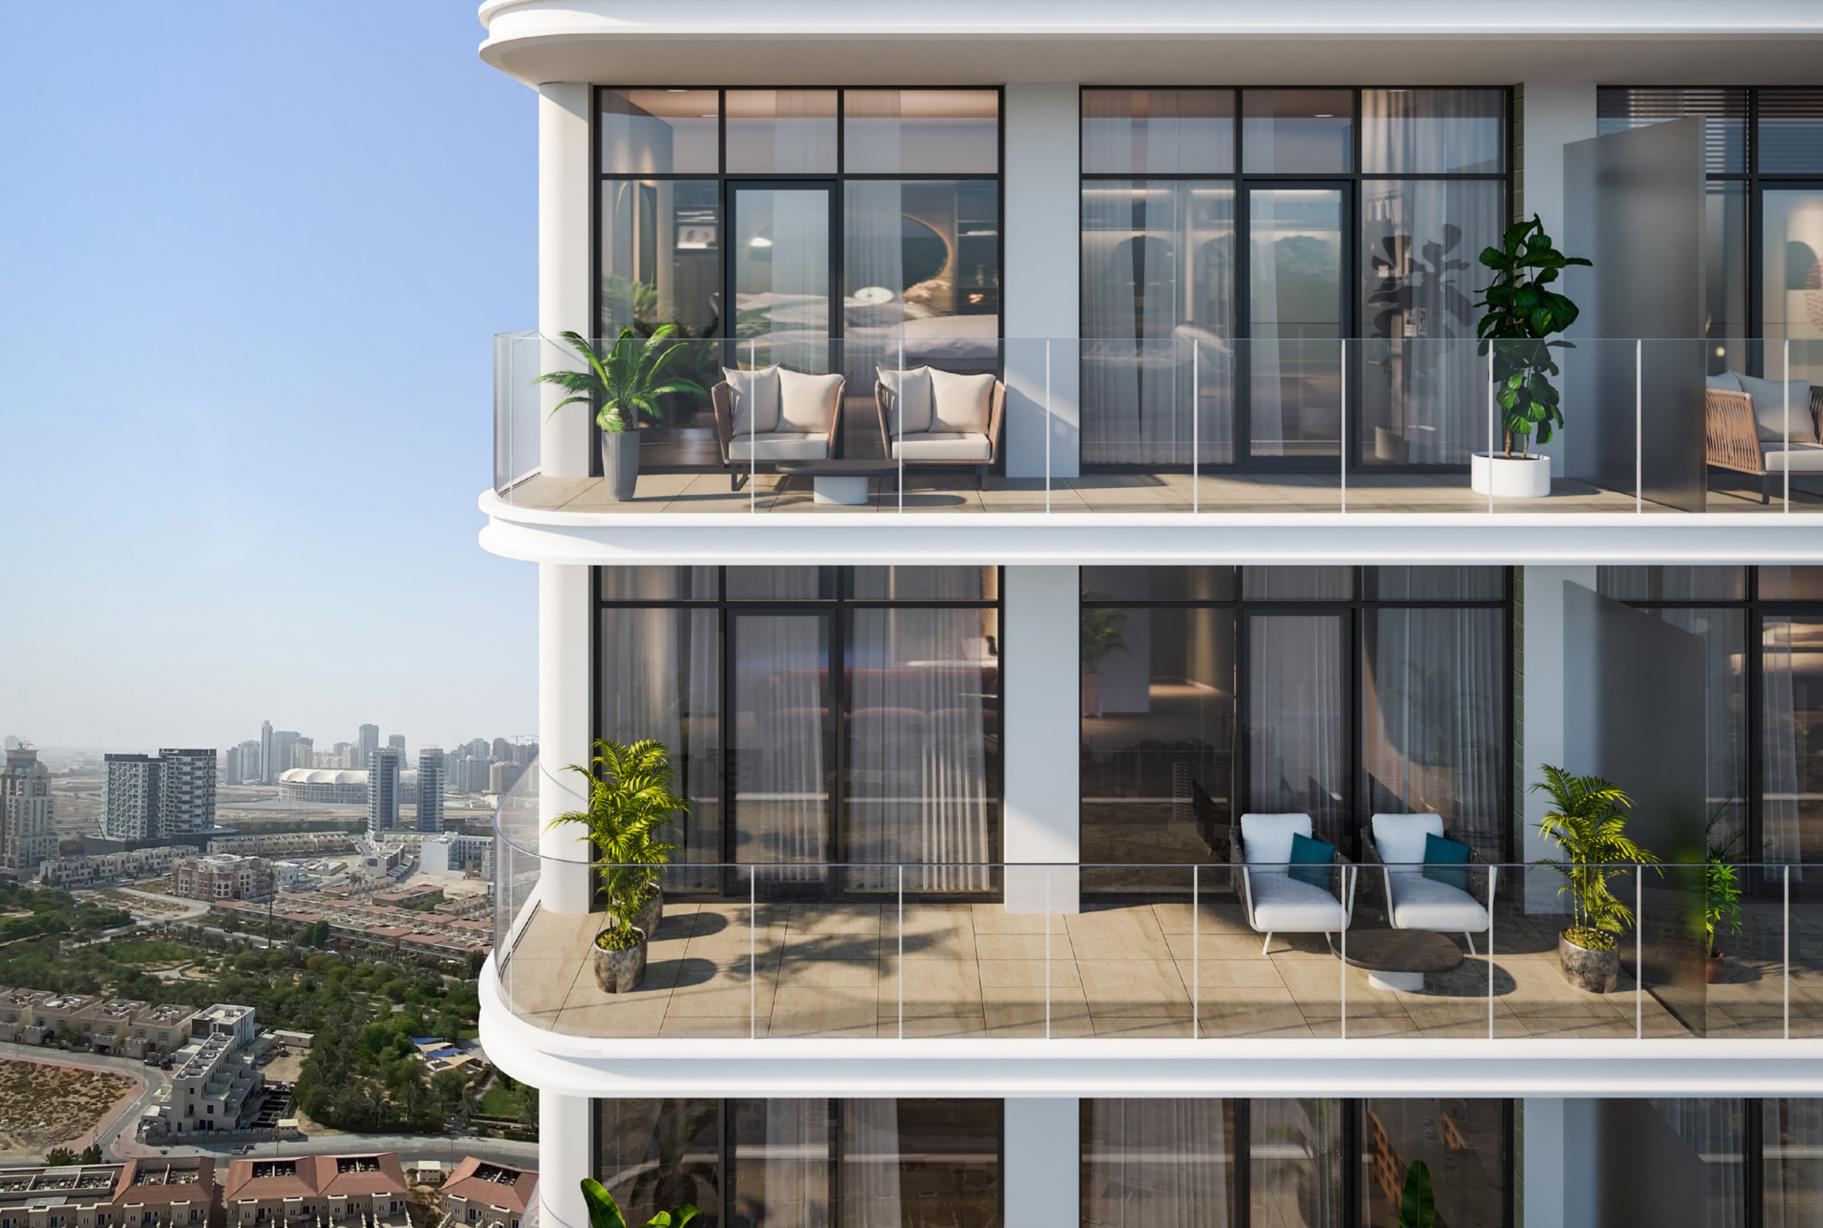

Soft pastels and a natural material palette create an elegant and welcoming environment which features world-class materials, fixtures, and fittings to ensure longevity. Floor to ceiling windows and pragmatically designed balcony areas ensure a bright and airy atmosphere.