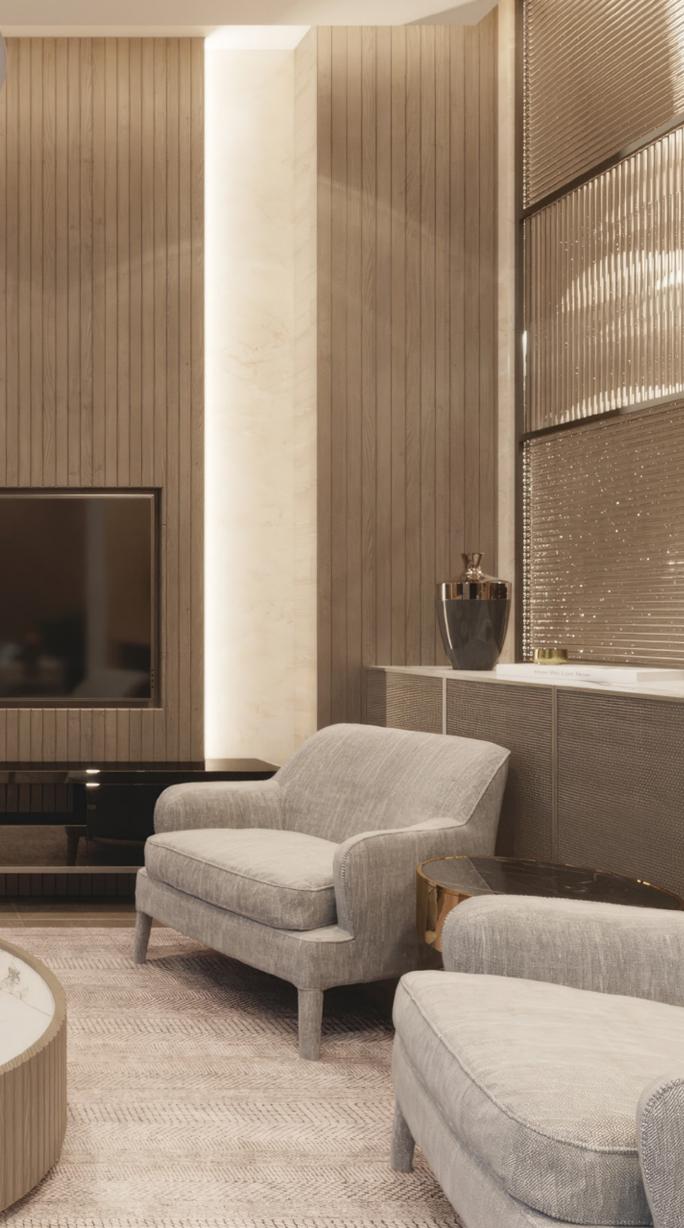

## GRAND ENTRANCE LOBBY

An expansive double-height entrance lobby greets the residents at Avant Garde Residences with a warm and welcoming natural material palette. Grand spaces designed tastefully with premium materials including textured walls, wood finishes, and marble-cladding provide a sense of arrival throughout the building's impressive lobby.

A resident's lounge doubles as a private space for meeting guests and as a waiting area. Within a private niche, a fully equipped communal working space offers residents an alternative work-from-home location.