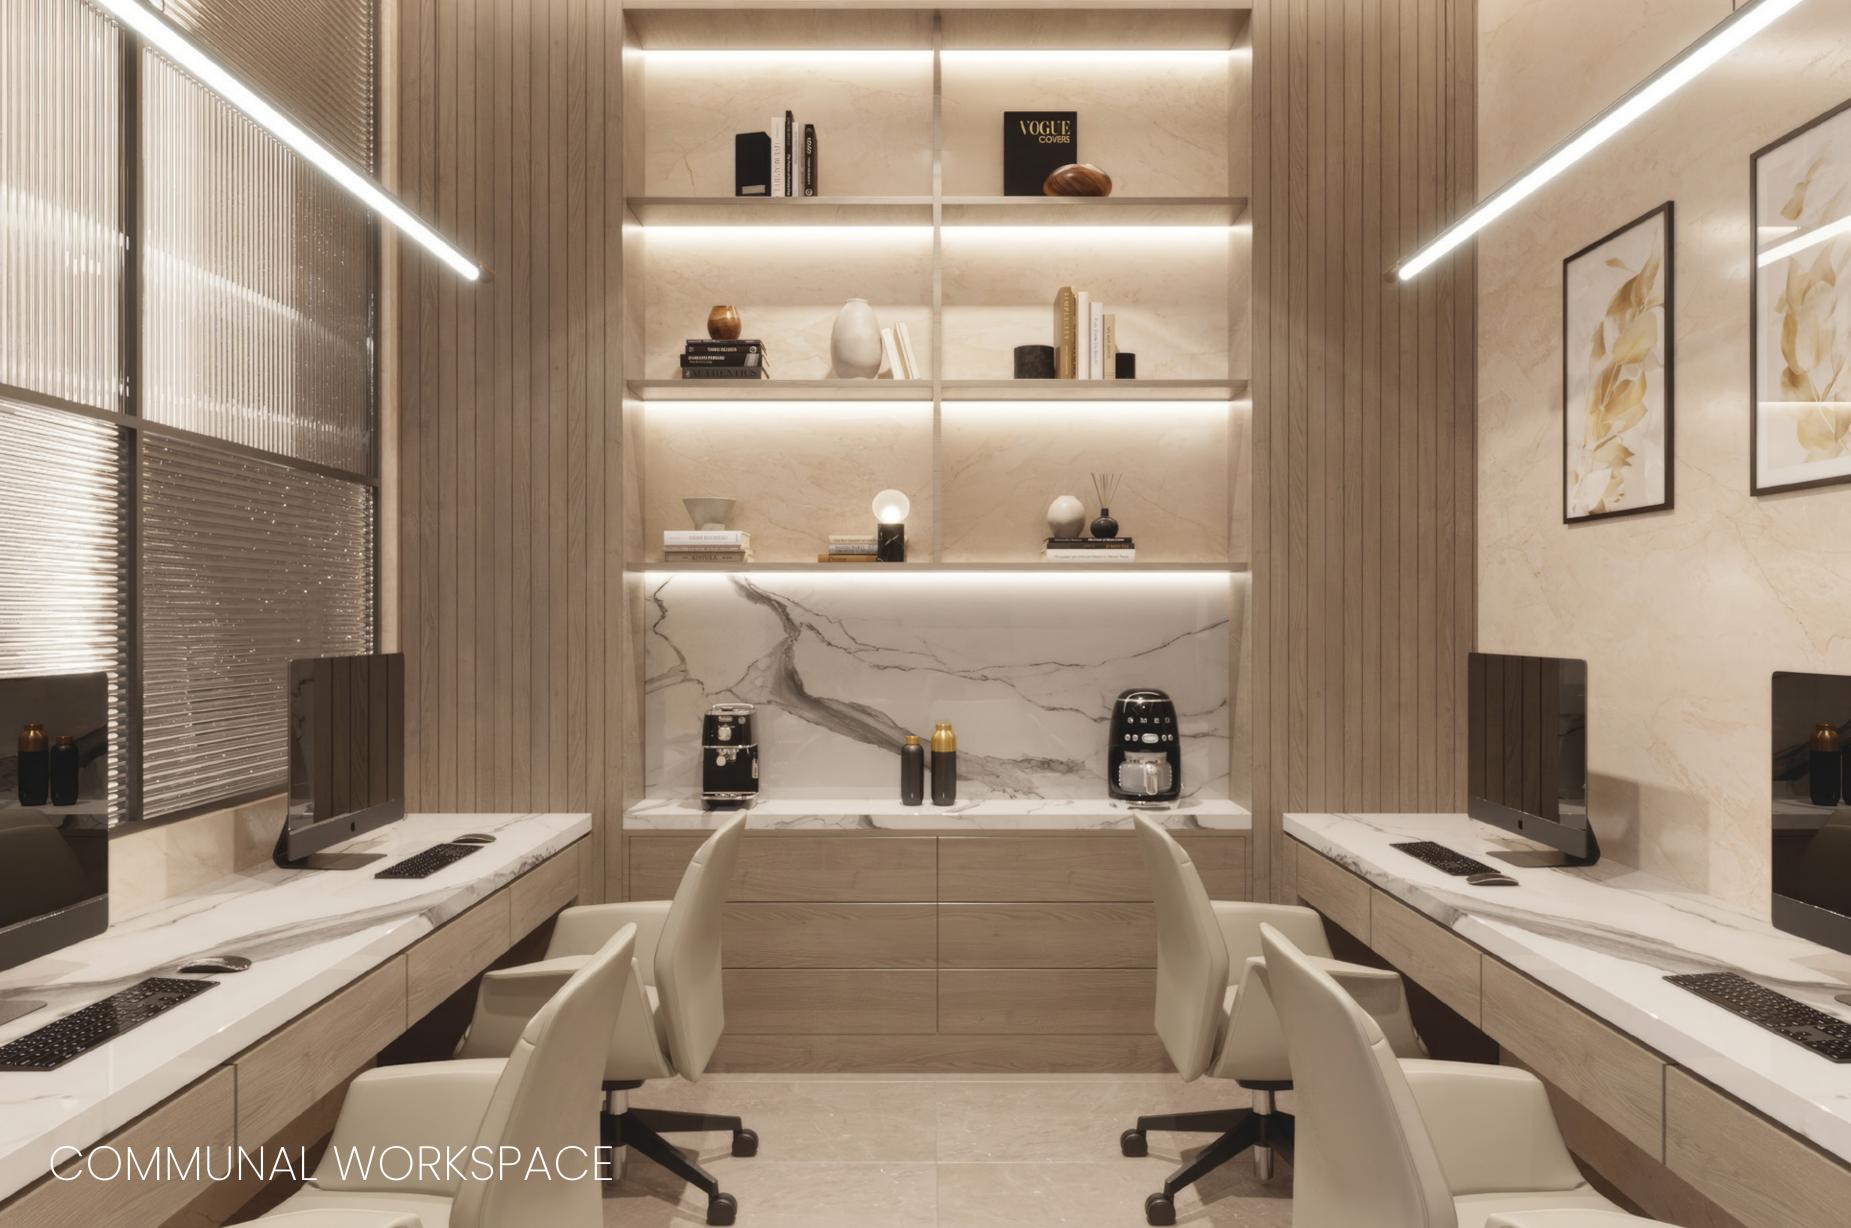

A resident's lounge doubles as a private space for meeting guests and as a waiting area. Within a private niche, a fully equipped communal working space offers residents an alternative work-from-home location.