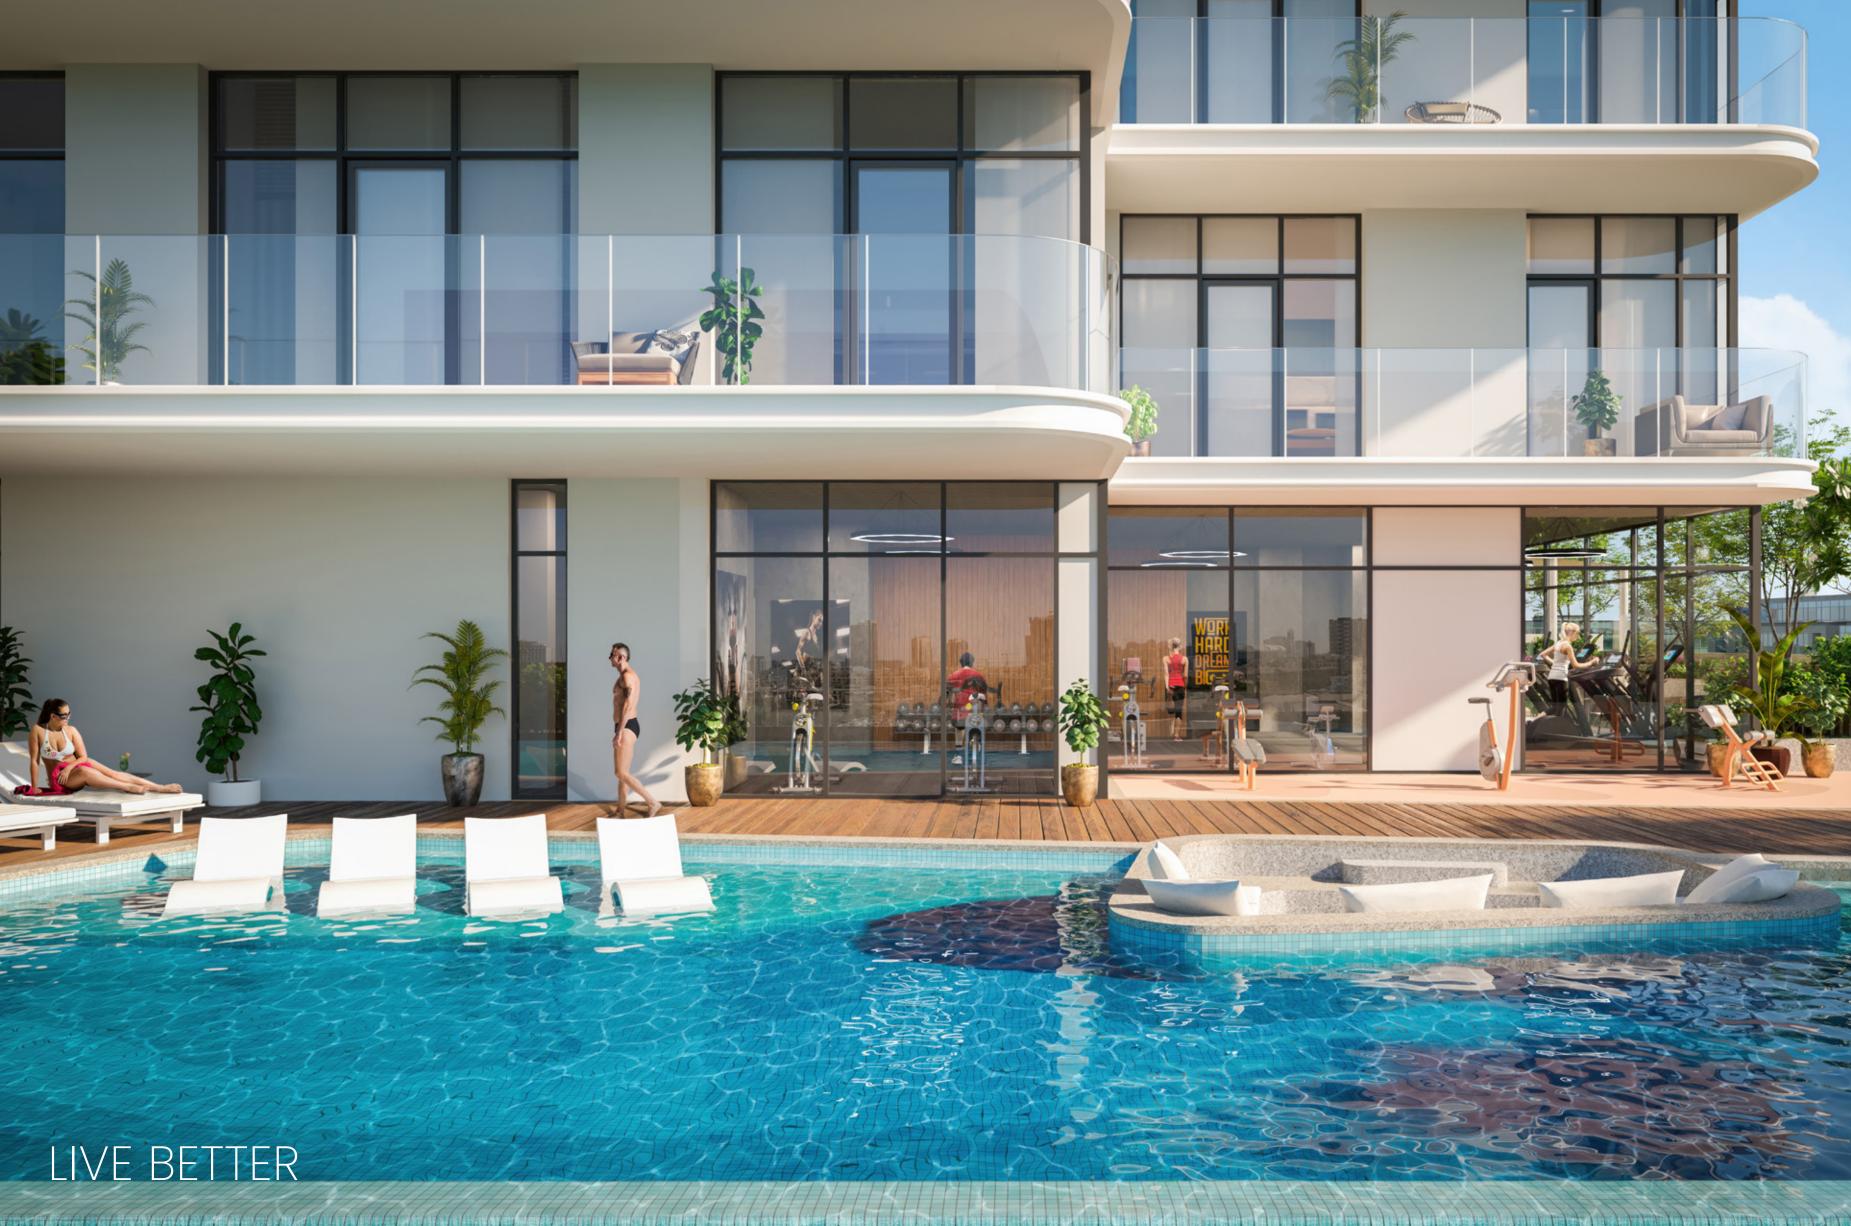

### LIFESTYLE FEATURES & AMENITIES

The building has been designed as a vibrant self-sufficient community to ensure a transcendent level of comfort and convenience for its' residents. As a reflection of the community, the building's diverse features and amenities will create a microcosm of Dubai's thriving ambience in the heart of the city.

Car Drop Off Area

- Indoor Children's Play Area
- Grand Entrance Lobby
- Communal Workspace
- Sunken Poolside Seating
- Infinity Swimming Pool
- Baja Shelf
- Fully Equipped Gym
- Outdoor Gym
- Silent Rooftop Cinema
- Children's Pool
- Children's Splash Park

- Outdoor Children's Play Area
- Multipurpose Hall and Gameroom
- Rooftop Garden
- Landscaped Gardens
- BBQ Area
- Retail Shops
- Locker Rooms
- 4 High Speed Lifts
- Electric Vehicle Parking
- Bicycle Parking