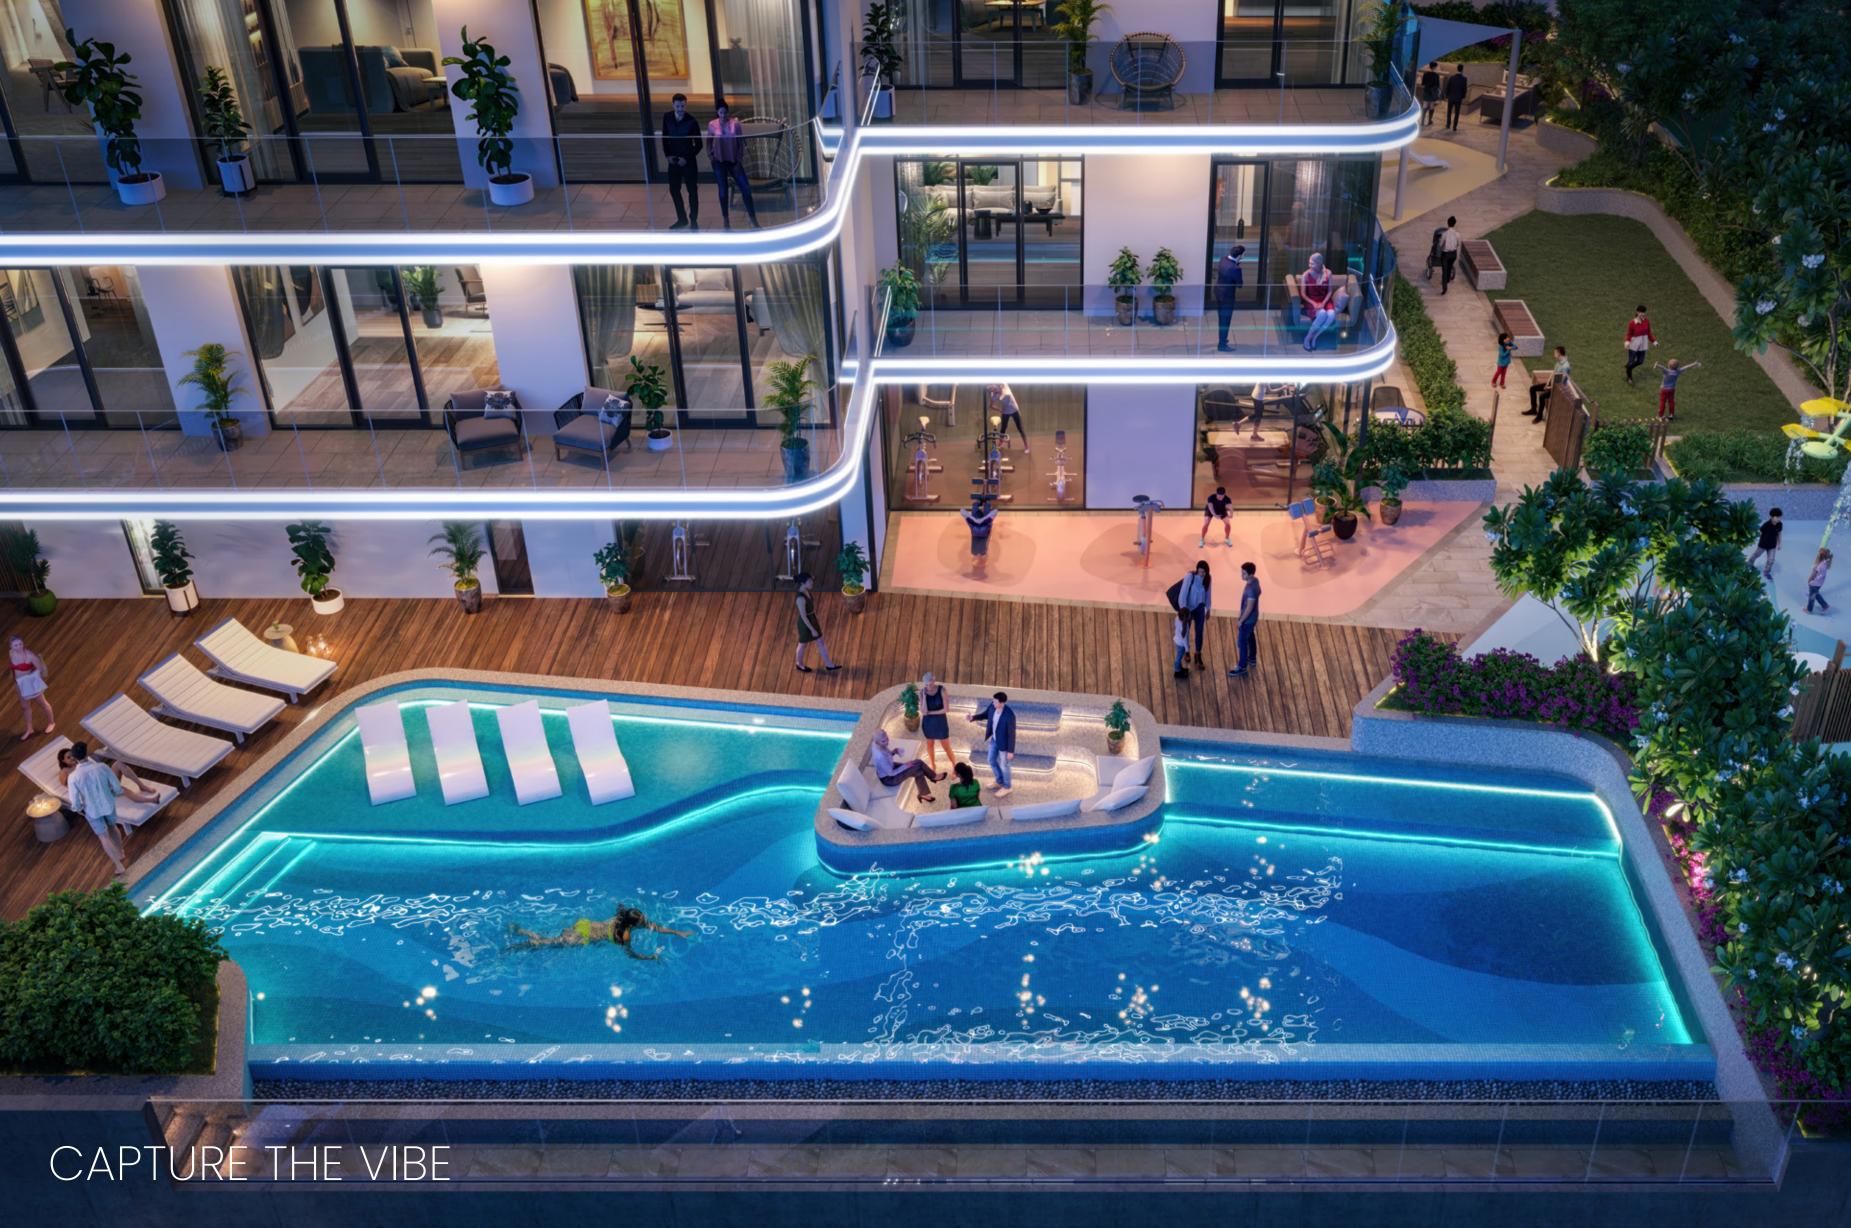

### LIFESTYLE FEATURES & AMENITIES

The building has been designed as a vibrant self-sufficient community to ensure a transcendent level of comfort and convenience for its' residents. As a reflection of the community, the building's diverse features and amenities will create a microcosm of Dubai's thriving ambience in the heart of the city.

Car Drop Off Area

- Indoor Children's Play Area
- Grand Entrance Lobby
- Communal Workspace
- Sunken Poolside Seating
- Infinity Swimming Pool
- Baja Shelf
- Fully Equipped Gym
- Outdoor Gym
- Silent Rooftop Cinema
- Children's Pool
- Children's Splash Park

- Outdoor Children's Play Area
- Multipurpose Hall and Gameroom
- Rooftop Garden
- Landscaped Gardens
- BBQ Area
- Retail Shops
- Locker Rooms
- 4 High Speed Lifts
- Electric Vehicle Parking
- Bicycle Parking

20 METER INFINITY SWIMMING POOL

the local grap like like the track and the best was well the best

HEALTH IS WEALTH

5