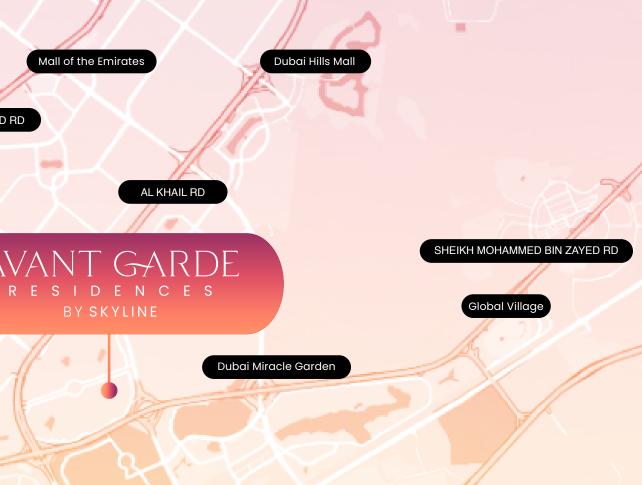

With a mall, markets, schools, and entertainment destinations, the community is truly self-sufficient, ensuring convenience and comfort for its residents.

| 7 KM  | Dubai Miracle Garden       |
|-------|----------------------------|
| 9 KM  | Mall of the Emirates (MOE) |
| 9 KM  | Dubai Hills Mall           |
| 11 KM | Dubai Media City           |
| 11 KM | Jumeirah Golf Estates      |
| 13 KM | Dubai Marina and JBR       |