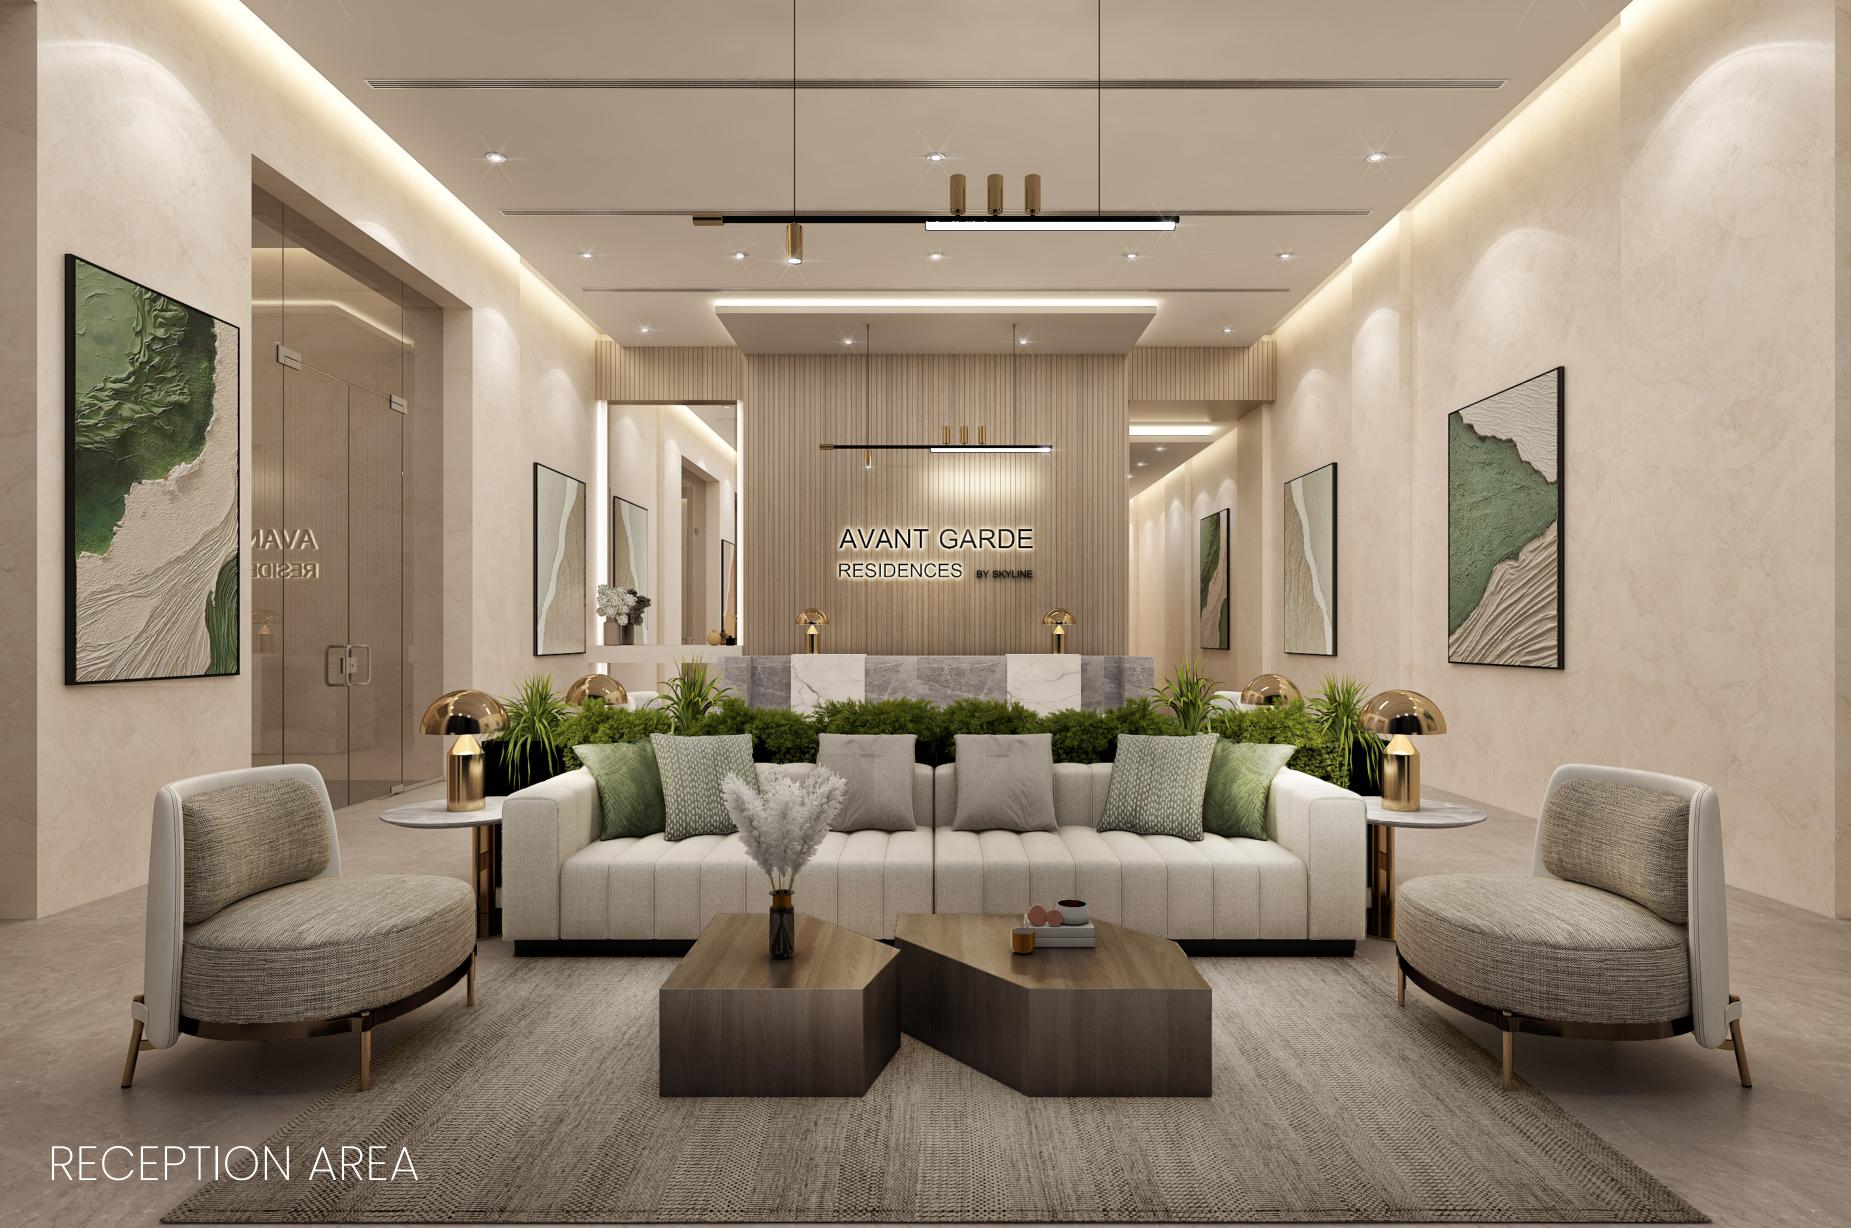

## GRAND ENTRANCE LOBBY

An expansive double-height entrance lobby greets the residents at Avant Garde Residences with a warm and welcoming natural material palette. Grand spaces designed tastefully with premium materials including textured walls, wood finishes, and marble-cladding provide a sense of arrival throughout the building's impressive lobby.

A resident's lounge doubles as a private space for meeting guests and as a waiting area. Within a private niche, a fully equipped communal working space offers residents an alternative work-from-home location.