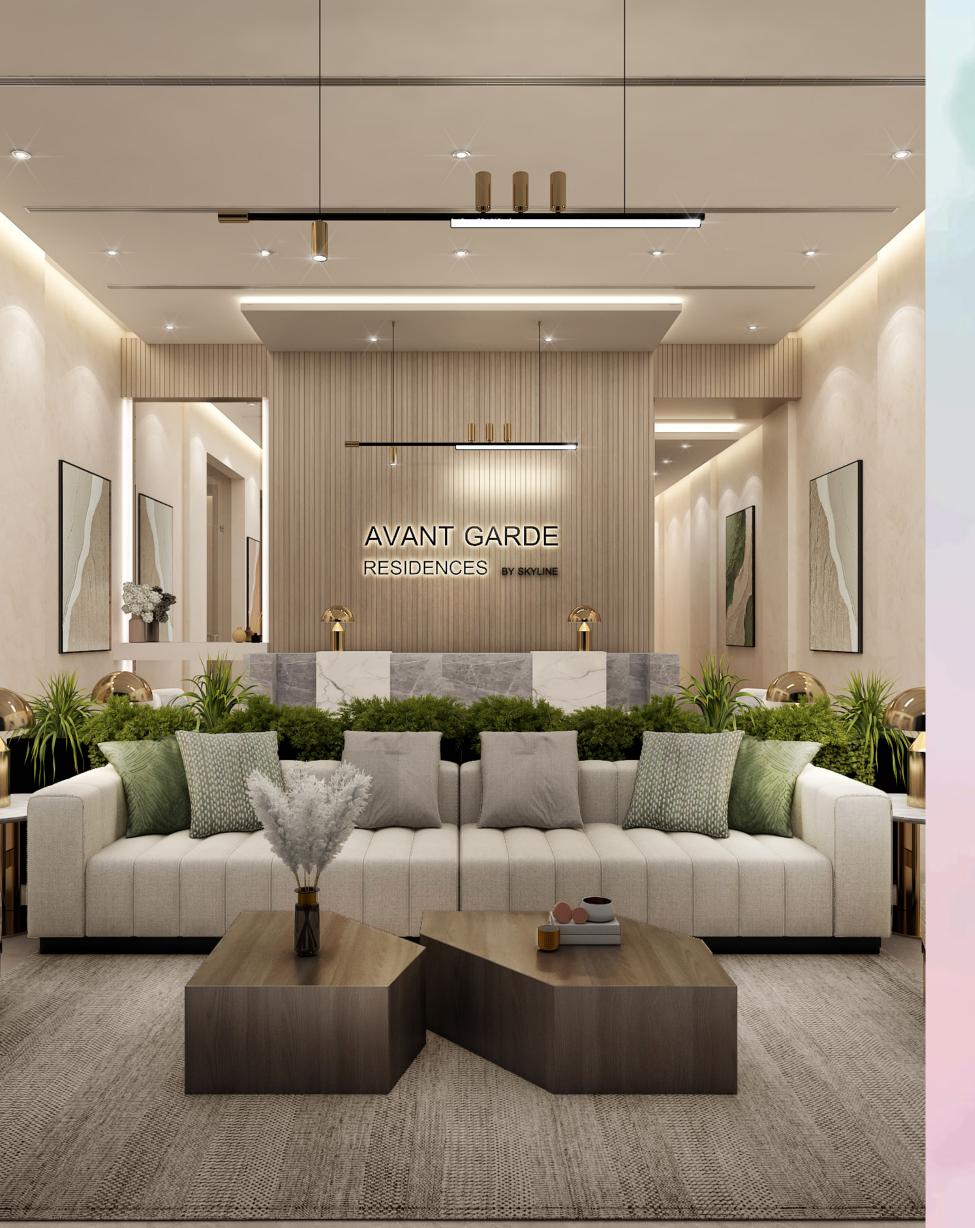

## GRAND ENTRANCE LOBBY

An expansive double-height entrance lobby greets the residents at Avant Garde Residences with a warm and welcoming natural material palette. Grand spaces designed tastefully with premium materials including textured walls, wood finishes, and marble-cladding provide a sense of arrival throughout the building's impressive lobby.

A resident's lounge doubles as a private space for meeting guests and as a waiting area. Within a private niche, a fully equipped communal working space offers residents an alternative work-from-home location.