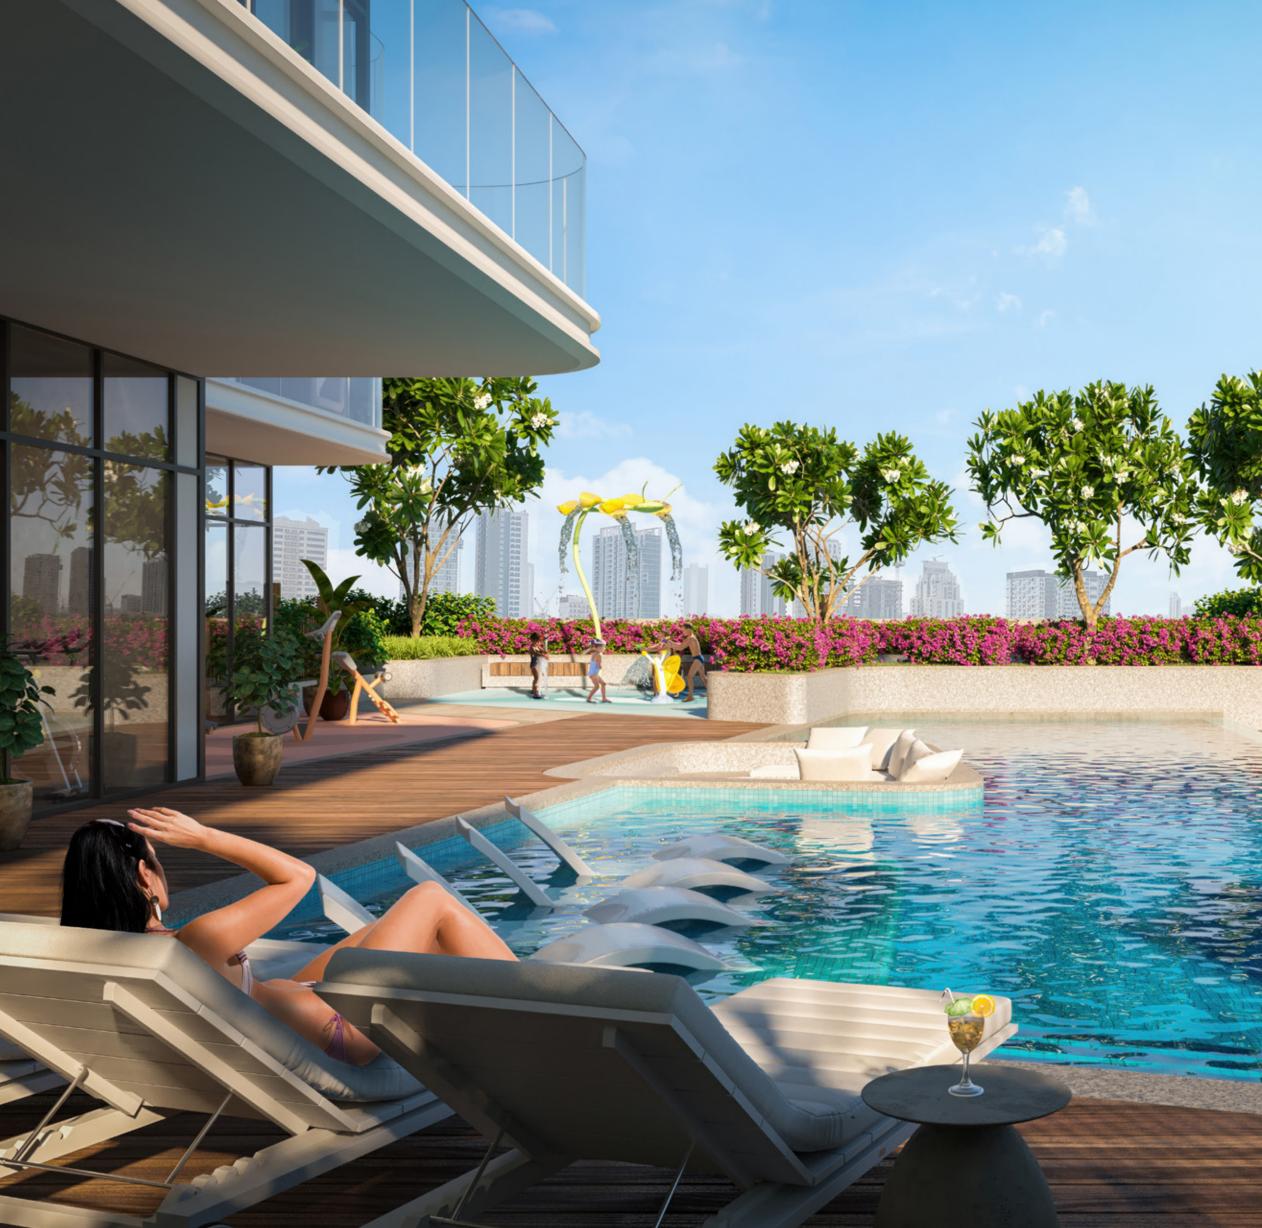

### LIFESTYLE FEATURES & AMENITIES

The building has been designed as a vibrant self-sufficient community to ensure a transcendent level of comfort and convenience for its' residents. As a reflection of the community, the building's diverse features and amenities will create a microcosm of Dubai's thriving ambience in the heart of the city.

Car Drop Off Area

- Indoor Children's Play Area
- Grand Entrance Lobby
- Communal Workspace
- Sunken Poolside Seating
- Infinity Swimming Pool
- Baja Shelf
- Fully Equipped Gym
- Outdoor Gym
- Silent Rooftop Cinema
- Children's Pool
- Children's Splash Park

- Outdoor Children's Play Area
- Multipurpose Hall and Gameroom
- Rooftop Garden
- Landscaped Gardens
- BBQ Area
- Retail Shops
- Locker Rooms
- 4 High Speed Lifts
- Electric Vehicle Parking
- Bicycle Parking

20 METER INFINITY SWIMMING POOL

the local grap like like the track and the best was well the best

HEALTH IS WEALTH

5