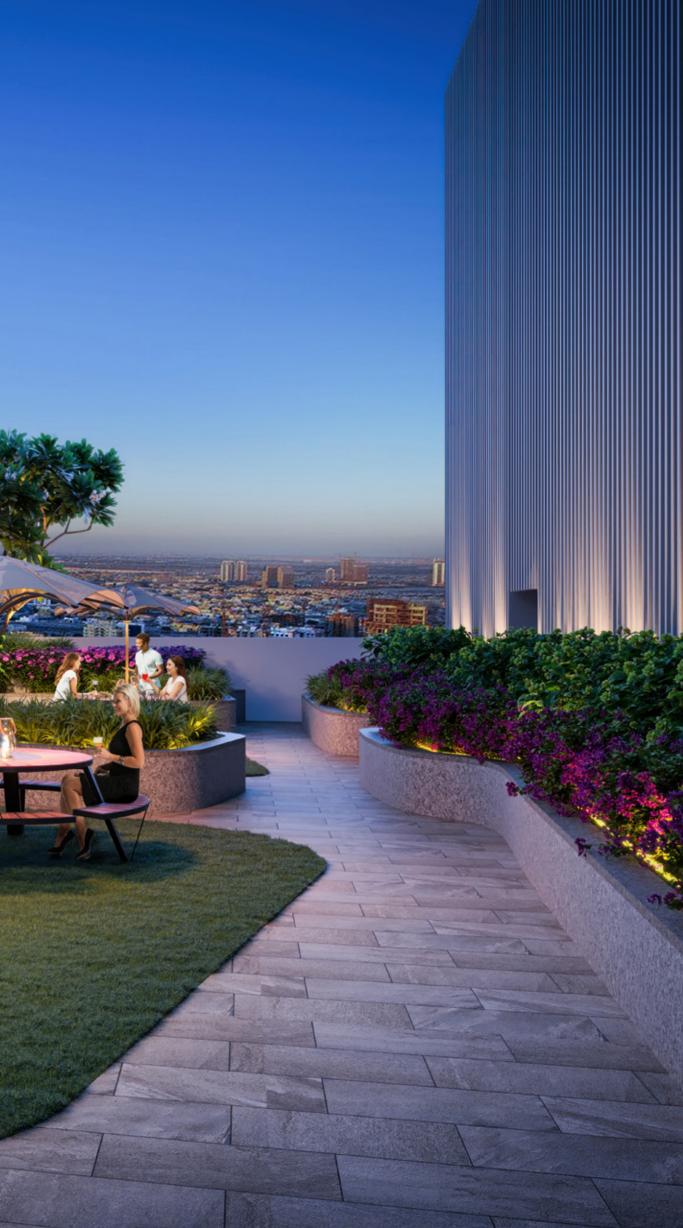

### LIFESTYLE FEATURES & AMENITIES

The building has been designed as a vibrant self-sufficient community to ensure a transcendent level of comfort and convenience for its' residents. As a reflection of the community, the building's diverse features and amenities will create a microcosm of Dubai's thriving ambience in the heart of the city.

Car Drop Off Area

- Indoor Children's Play Area
- Grand Entrance Lobby
- Communal Workspace
- Sunken Poolside Seating
- Infinity Swimming Pool
- Baja Shelf
- Fully Equipped Gym
- Outdoor Gym
- Silent Rooftop Cinema
- Children's Pool
- Children's Splash Park

- Outdoor Children's Play Area
- Multipurpose Hall and Gameroom
- Rooftop Garden
- Landscaped Gardens
- BBQ Area
- Retail Shops
- Locker Rooms
- 4 High Speed Lifts
- Electric Vehicle Parking
- Bicycle Parking

# CHILL ON THE ROOF