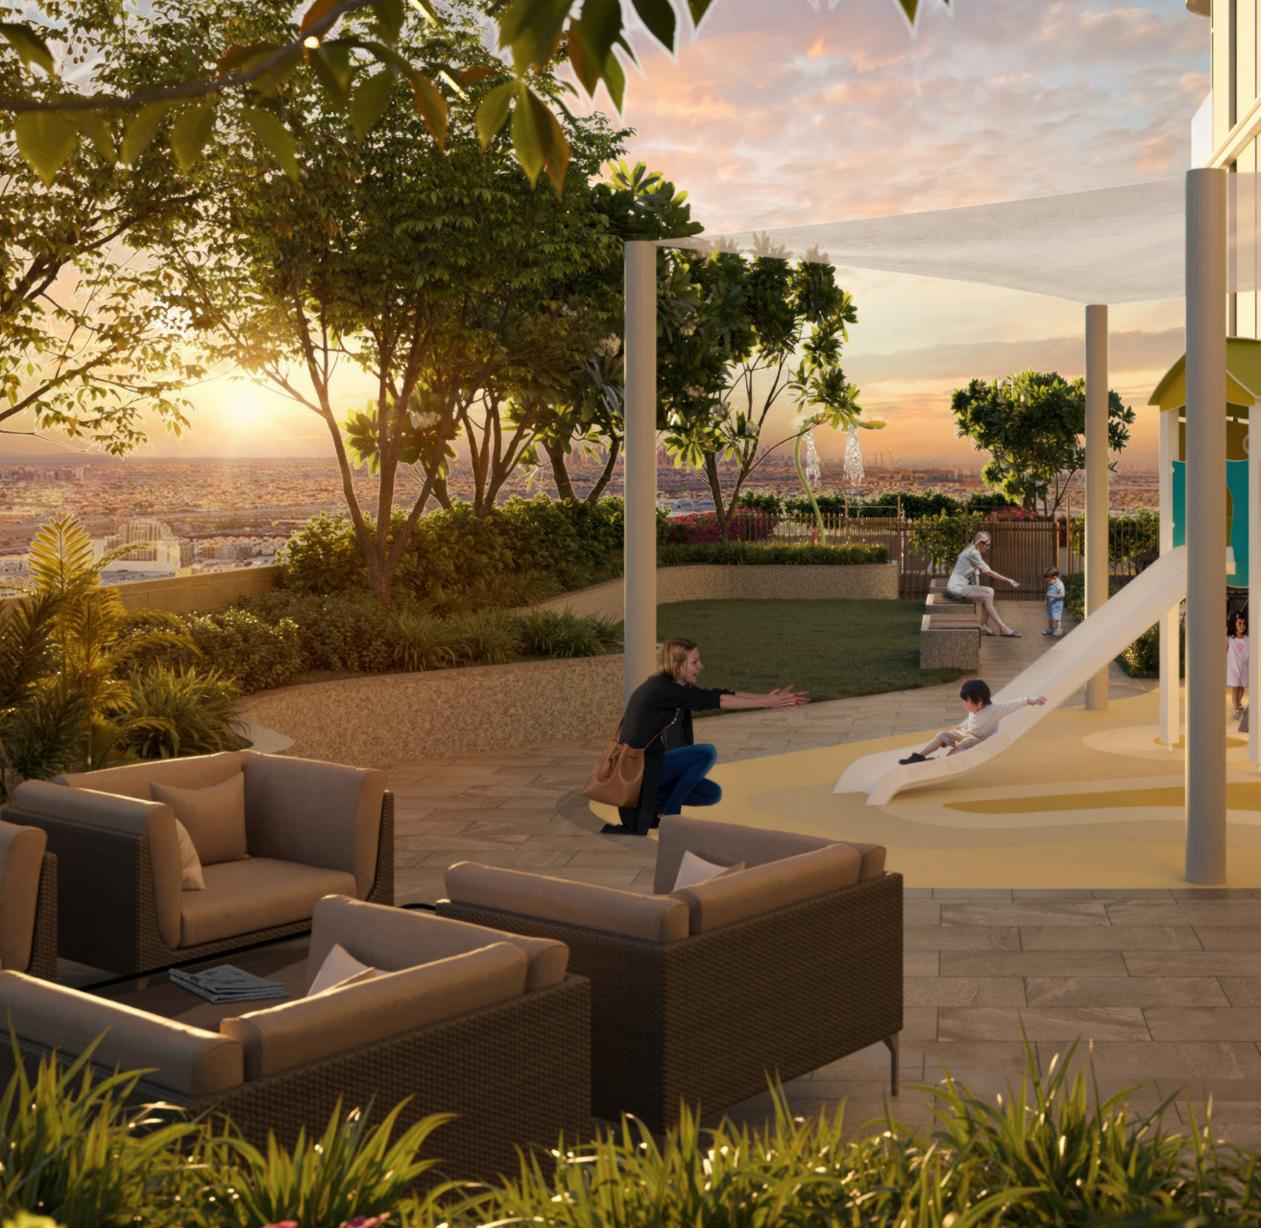

Car Drop Off Area

- Indoor Children's Play Area
- Grand Entrance Lobby
- Communal Workspace
- Sunken Poolside Seating
- Infinity Swimming Pool
- Baja Shelf
- Fully Equipped Gym
- Outdoor Gym
- Silent Rooftop Cinema
- Children's Pool
- Children's Splash Park

- Outdoor Children's Play Area
- Multipurpose Hall and Gameroom
- Rooftop Garden
- Landscaped Gardens
- BBQ Area
- Retail Shops
- Locker Rooms
- 4 High Speed Lifts
- Electric Vehicle Parking
- Bicycle Parking